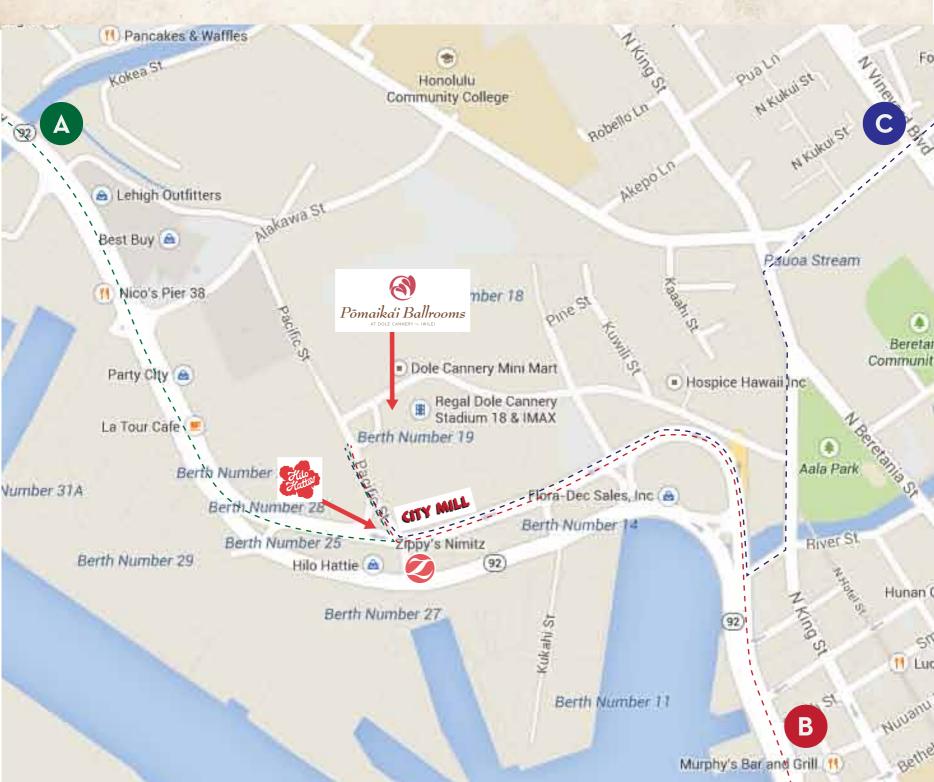

# Pomaikai Ballrooms Parking

### If you are heading Eastbound on Nimitz Highway

Turn left on Pacific St., continue through intersection, parking located on the right. Turn right into Dole Cannery Parking and head straight to the parking structure.

## If you are heading Westbound on Ala Moana Boulevard

Turn right on Pacific St. (after City Mill). Turn right into Dole Cannery Parking and head straight to the parking structure.

## If you are heading Southbound on Liliha Street

Turn left on N. King St. Turn right on River St. Turn right on Nimitz Hwy. Turn right on Pacific St. (after City Mill). Turn right into Dole Cannery Parking and head straight to the parking structure.

#### Pōmaika'i Ballrooms is located on the 2nd level of the parking structure.